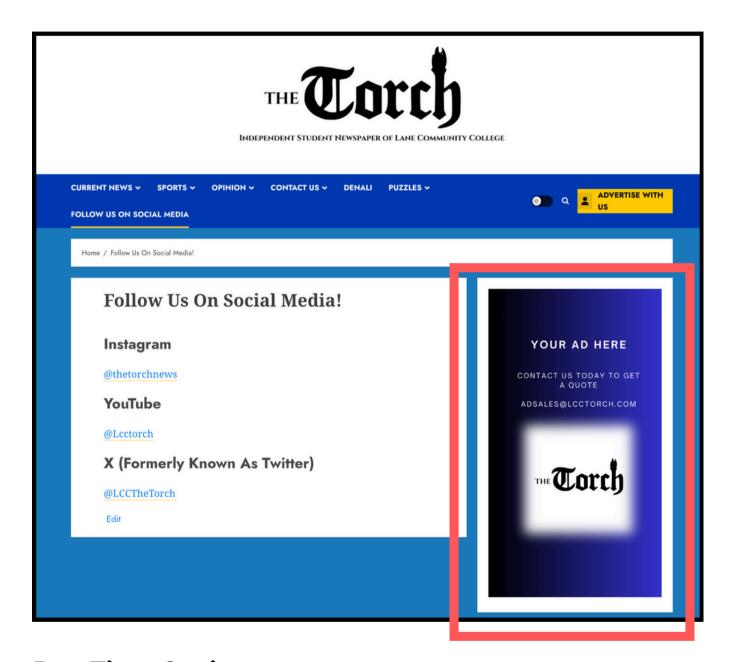

#### **WEBSITE ADS**

#### Sidebar only

#### **Run Time Options**

- 3 months \$150
- 6 months \$250
- 12 months \$450

<sup>\*</sup>Shorter increments can be arranged for time sensitive ads