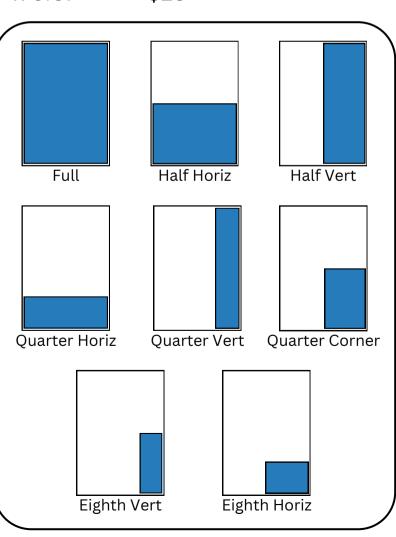

### AD SIZES & PRICING MONTHLY PRINT

All prices include full color

#### **Businesses**

| <u>Full Page</u>             | 9.75" x 13.5" | <u>\$400</u> |
|------------------------------|---------------|--------------|
| Half Page (Horizontal)       | 9.75" x 6.67" | \$200        |
| <u> Half Page (Vertical)</u> | 4.75" x 13.5" | <u>\$200</u> |
| Quarter Page (Horizontal)    | 9.75" x 3.25" | \$100        |
| Quarter Page (Vertical)      | 2.25" x 13.5" | \$100        |
| <u>Quarter Page (Corner)</u> | 4.75" x 6.67" | <u>\$50</u>  |
| Eighth Page (Horizontal)     | 4.75" x 3.25" | \$25         |
| Eighth Page (Vertical)       | 2.25" x 6.67" | \$25         |